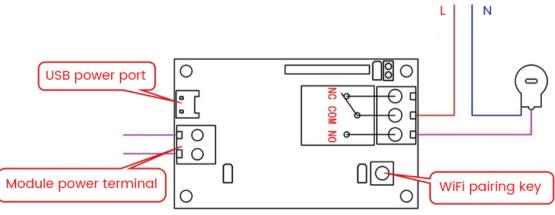

-----------------|-------------------------|----------------------------------|---------------|
| Power consumption                | <1W                     | Relay maximum pull-in time       | 15mS          |
| Quiescent Current                | 0.08A                   | Maximum release time of relay    | 15mS          |
| Working current                  | 0.15A                   | Operating temperature            | -40 °C ~70 °C |
| Relay                            | 10A                     | Working humidity                 | 40%~80%RH     |
| Relay life                       | 1,000,000 times or more | Installation Environment         | With WiFi     |
| Electrical insulation resistance | 100M                    | Dimension                        | 64x40x18mm    |

## Wiring Diagram





## S4A Industrial Co.,Limited

Address: The 2nd floor, Jinmin'an Industrial Zone, #529, Bulong Rd. Bantian St. Longgang Dist. Shenzhen, PRC.. CN 518131