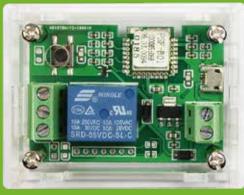

## WiFi Access Control Module Support APP/2G/3G/4G to Unlock

This module is powered by DC 5V, and can be powered by a mobile phone 5V charger USB cable. Equipped with an additional RF receiver module on the remote control circuit board. When there is no network, the remote control can directly control the switch, and the remote control distance is 20-100 meters.

## Specifications

| Voltage                          | DC 5~24V                | Electric shock withstand voltage | 1000V         |
|----------------------------------|-------------------------|----------------------------------|---------------|
| Power consumption                | <1W                     | Relay maximum pull-in time       | 15mS          |
| Quiescent Current                | 0.08A                   | Maximum release time of relay    | 15mS          |
| Working current                  | 0.15A                   | Operating temperature            | -40 °C ~70 °C |
| Relay                            | 10A                     | Working humidity                 | 40%~80%RH     |
| Relay life                       | 1,000,000 times or more | Installation Environment         | With WiFi     |
| Electrical insulation resistance | 100M                    | Dimension                        | 64x40x18mm    |